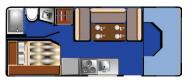

## DAY LAYOUT

## NIGHT LAYOUT

- Rear bed permanent
   54" x 80" | 137 cm x 203 cm
- Cab-over bed 55" x 96" | 139 cm x 243 cm
- Dinette bed
   42" x 70" | 106 cm x 177 cm

Floor plans are for illustrational purposes only and may vary.