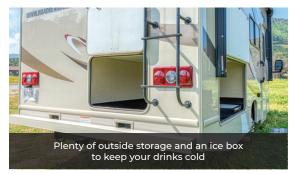

## Significant storage capacity and all models include the standard safety features of a tether anchor and cab-over safety net

Easy to drive
Many with front cab-over window
Cab-over ladder

Tinted rear windows
Full size fridge
Air conditioning