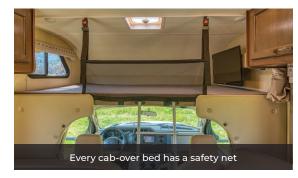

## Significant storage capacity and all models include the standard safety features of a tether anchor and cab-over safety net

Easy to drive
Many with front cab-over window
Cab-over ladder

Tinted rear windows
Full size fridge
Air conditioning

## NIGHT LAYOUT

- Rear bed permanent
   54" x 80" | 137 cm x 203 cm
- Cab-over bed 55" x 96" | 139 cm x 243 cm
- Dinette bed
   42" x 70" | 106 cm x 177 cm

Floor plans are for illustrational purposes only and may vary.