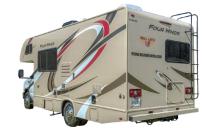

## Class C 22–24' (M)

"Drives like a large SUV, offering a permanent rear bed, lots of storage and a multi-purpose dinette."

## Significant storage capacity and all models include the standard safety features of a tether anchor and cab-over safety net

Easy to drive
Many with front cab-over window
Cab-over ladder

Tinted rear windows
Full size fridge
Air conditioning