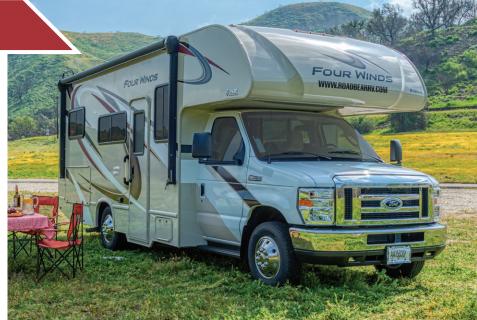

## Class C 22–24' (M)

"Drives like a large SUV, offering a permanent rear bed, lots of storage and a multi-purpose dinette."

## Significant storage capacity and all models include the standard safety features of a tether anchor and cab-over safety net

Easy to drive
Many with front cab-over window
Cab-over ladder

Tinted rear windows
Full size fridge
Air conditioning