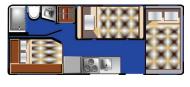

## DAY LAYOUT

## NIGHT LAYOUT

- Rear bed permanent
   54" x 80" | 137 cm x 203 cm
- Cab-over bed 55" x 96" | 139 cm x 243 cm
- Dinette bed
   42" x 70" | 106 cm x 177 cm

Floor plans are for illustrational purposes only and may vary.