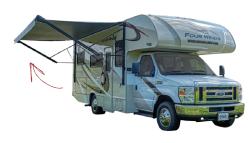

## Class C 22–24' (M)

"Drives like a large SUV, offering a permanent rear bed, lots of storage and a multi-purpose dinette."

## Significant storage capacity and all models include the standard safety features of a tether anchor and cab-over safety net

Easy to drive
Many with front cab-over window
Cab-over ladder

Tinted rear windows
Full size fridge
Air conditioning